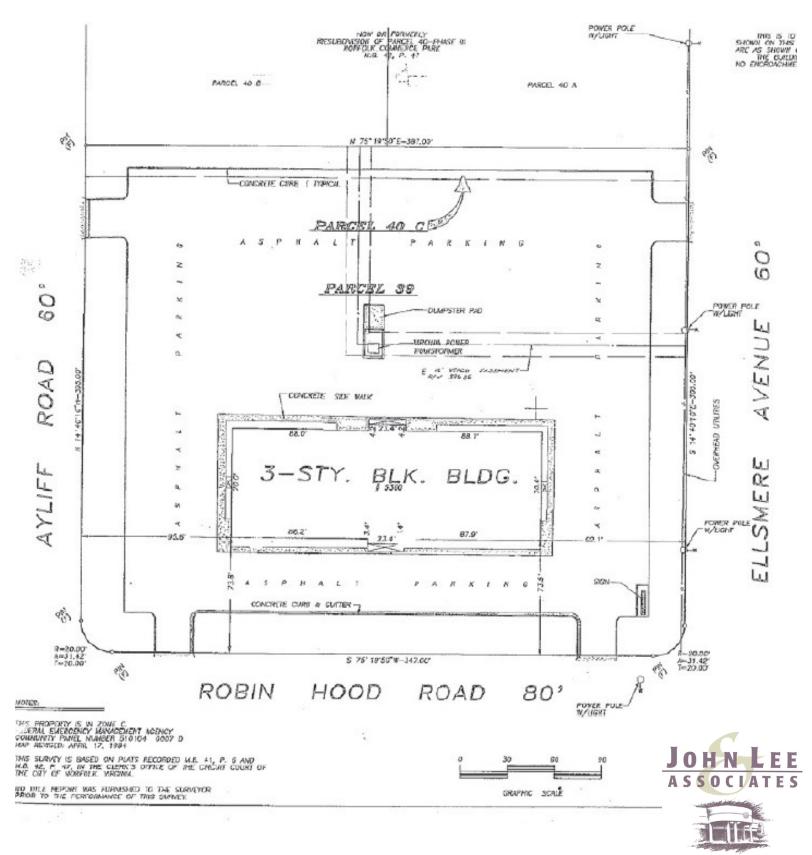

presentations or warranties, expressed or implied, as to the accuracy of the information. References to sizes and dimensions are approximate. Said information is subject to errors, omissions or changes.



Computer Room

## Location



### **Location Features:**

- Located in Norfolk Commerce Park
- Central Hampton Roads location
- Less than two miles from Norfolk International Airport
- Easy access and close proximity to I-64
- Notable Neighbors Include: Lombart Instrument, R.E. Michel Company, Raytheon, Federal Express, Northrop Grumman, Capital Group, WR Systems LTD, and the Culinary Institute of Virginia



5520 Greenwich Road, Suite 207, Virginia Beach, VA 23462 | tel: (757) 490-3311 | fax: (757) 490-3121 www.JohnLeeAssociates.com

INDUSTRIAL & OFFICE REAL ESTATE

## Physical survey



INDUSTRIAL & OFFICE REAL ESTATE