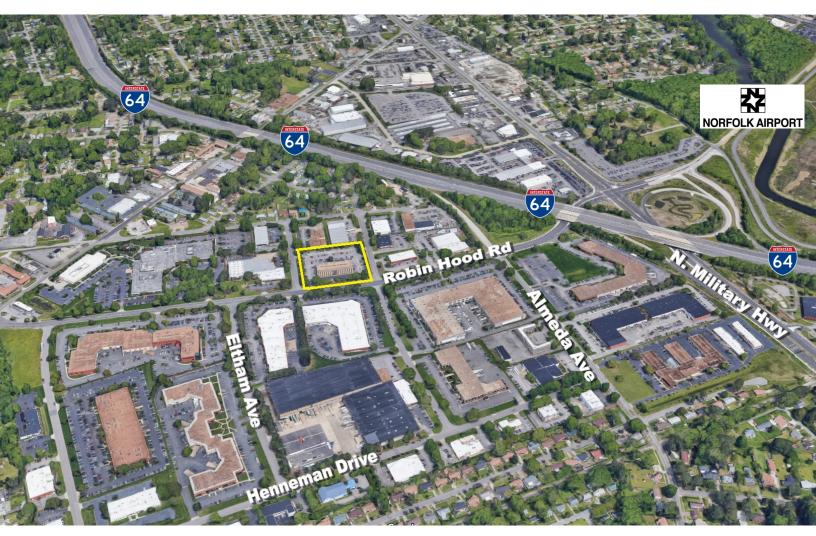

## Location

### **Location Features:**

- Located in Norfolk Commerce Park
- Central Hampton Roads location
- Less than two miles from Norfolk International Airport
- Easy access and close proximity to I-64
- Notable Neighbors Include: Lombart Instrument, R.E. Michel Company, Raytheon, Federal Express, Northrop Grumman, Capital Group, WR Systems LTD, and the Culinary Institute of Virginia