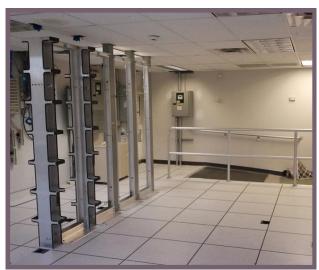

#### **Unique Building Features:**

- Generator: 150K VA diesel, with electrical cutovers in place
- On-site Caterer: Black Dog Catering Company, www.blackdogcatering.com
- Raised floor computer room: offers dedicated cooling and electrical cutoff to generator

Computer Room