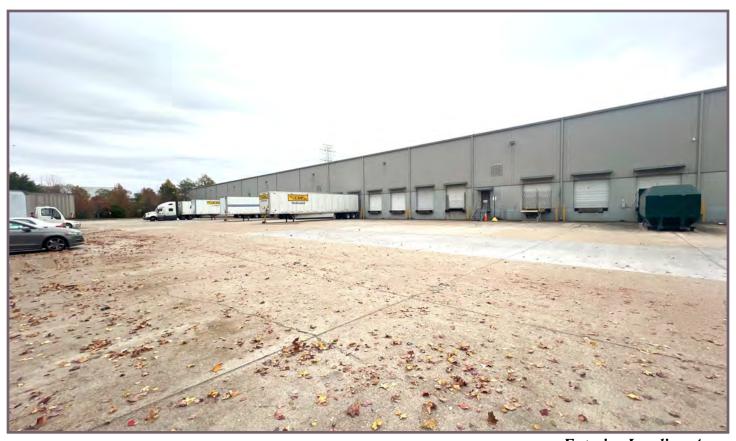

Six (6) dock-height doors (9ft x 9ft) with levelers, one (1) drive-in ramp loading door.
- Ceiling Height: 26' Clear
- ESFR Sprinkler System
- Column Spacing: 30' x 50' and 30' x 55'
- 480 Volt/ 3-phase power
- Natural Gas Heat
- **Zoning:** M-1 (Light Industrial Zoning)





John Lee, SIOR, President 5520 Greenwich Rd, Suite 207 Virginia Beach, VA 23462 Phone: 757-490-3311 johnlee@johnleeassociates.com www.johnleeassociates.com The information presented in this document was provided by sources believed reliable. Although we believe this information to be accurate, we make no guarantee, representations or warranties, expressed or implied, as to the accuracy of the information. References to sizes and dimensions are approximate. Said information is subject to errors, omissions or changes.



Exterior Loading Area



Interior Warehouse