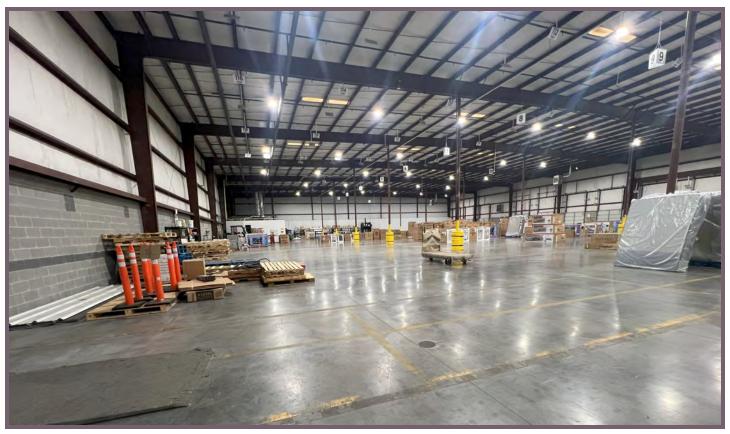

(9ft x 9ft) with levelers, one (1) drive-in ramp loading door.
- Ceiling Height: 26' Clear
- ESFR Sprinkler System
- Column Spacing: 30' x 50' and 30' x 55'
- 480 Volt/ 3-phase power
- Natural Gas Heat
- **Zoning:** M-1 (Light Industrial Zoning)





John Lee, SIOR, President 5520 Greenwich Rd, Suite 207 Virginia Beach, VA 23462 Phone: 757-490-3311 johnlee@johnleeassociates.com www.johnleeassociates.com The information presented in this document was provided by sources believed reliable. Although we believe this information to be accurate, we make no guarantee, representations or warranties, expressed or implied, as to the accuracy of the information. References to sizes and dimensions are approximate. Said information is subject to errors, omissions or changes.



Exterior Loading Area



Interior Warehouse