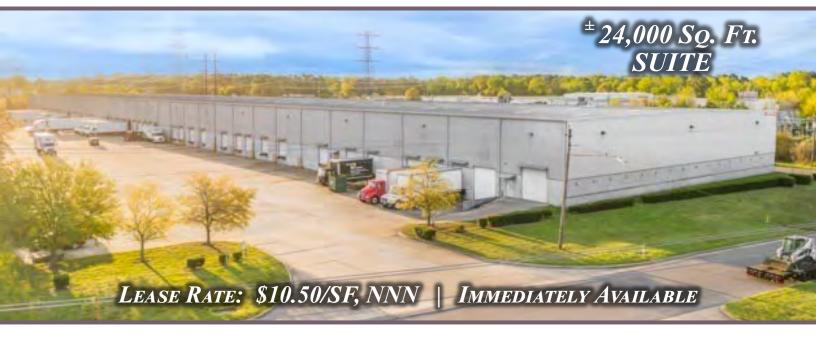

## Available For Lease OFFICE/WAREHOUSE/DISTRIBUTION 742 F

## Office/ Warehouse/ DISTRIBUTION SPACE

- Approx. 24,000 SF office/warehouse/ distribution suite available.
- Centralized Location. Offers great access to the entire Hampton Roads area.
- Quick access to major Interstate routes 64, 264, 464, & 664.
- **LOADING:** Six (6) dock-height doors (9ft x 9ft) with levelers, one (1) drive-in ramp loading door.
- Ceiling Height: 26' Clear
- ESFR Sprinkler System
- Column Spacing: 30' x 50' and 30' x 55'
- 480 Volt/ 3-phase power
- Natural Gas Heat
- **Zoning:** M-1 (Light Industrial Zoning)