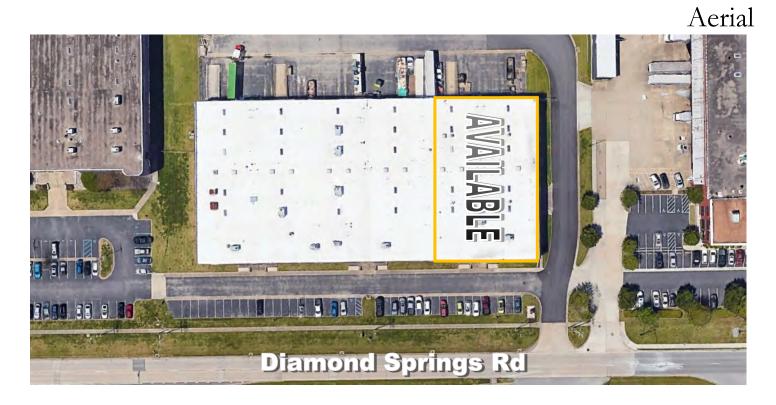

#### Office/Warehouse/Production/Distribution

- 20,020<sup>±</sup> SF office/warehouse suite, includes approximately 5,000 SF of office space
- Location: Airport Industrial Park vicinity, close proximity to Little Creek Amphibious Base, Interstate 64, and Norfolk International Airport.
- Ceiling Height: 24' ±
- Loading: Three dock-height doors with levelers, two side-step van height doors, one drive-in ramp door
- Construction: attractive block exterior, reinforced concrete floors, sprinkler system
- Natural gas heat in warehouse and heavy 3-phase electrical service
- Notable Neighbors: Mancon, WR Systems, NGK-Locke, Care-A-Lot Pet Supply, Norfolk Bonded Warehouse.
- Ideal location for defense contractors.

Suites E &F (only)

NOTE: Not too scale. See warehouse dimensions. Drawn to highlight office area.

Diamond Springs Road