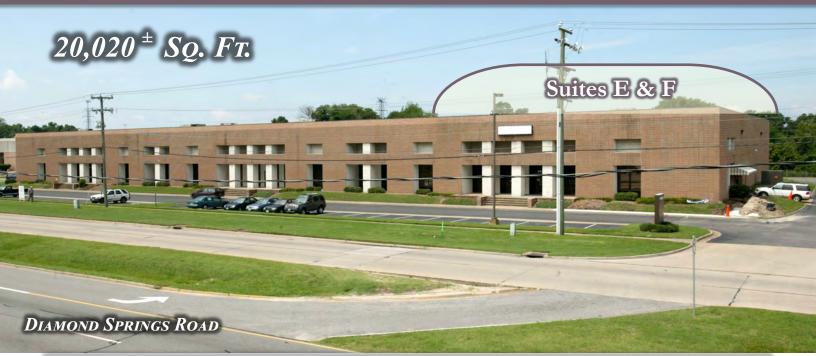

# Sublease Opportunity OFFICE/WAREHOUSE/PRODUCTION 1619 Diamond Springs Road, Suites E & F

Airport Industrial Park - Virginia Beach, Virginia 23455

#### Office/Warehouse/Production/Distribution

- 20,020<sup>±</sup> SF office/warehouse suite, includes approximately 5,000 SF of office space
- Location: Airport Industrial Park vicinity, close proximity to Little Creek Amphibious Base, Interstate 64, and Norfolk International Airport.
- Ceiling Height: 24' ±
- Loading: Three dock-height doors with levelers, two side-step van height doors, one drive-in ramp door
- Construction: attractive block exterior, reinforced concrete floors, sprinkler system
- Natural gas heat in warehouse and heavy 3-phase electrical service
- Notable Neighbors: Mancon, WR Systems, NGK-Locke, Care-A-Lot Pet Supply, Norfolk Bonded Warehouse.
- Ideal location for defense contractors.