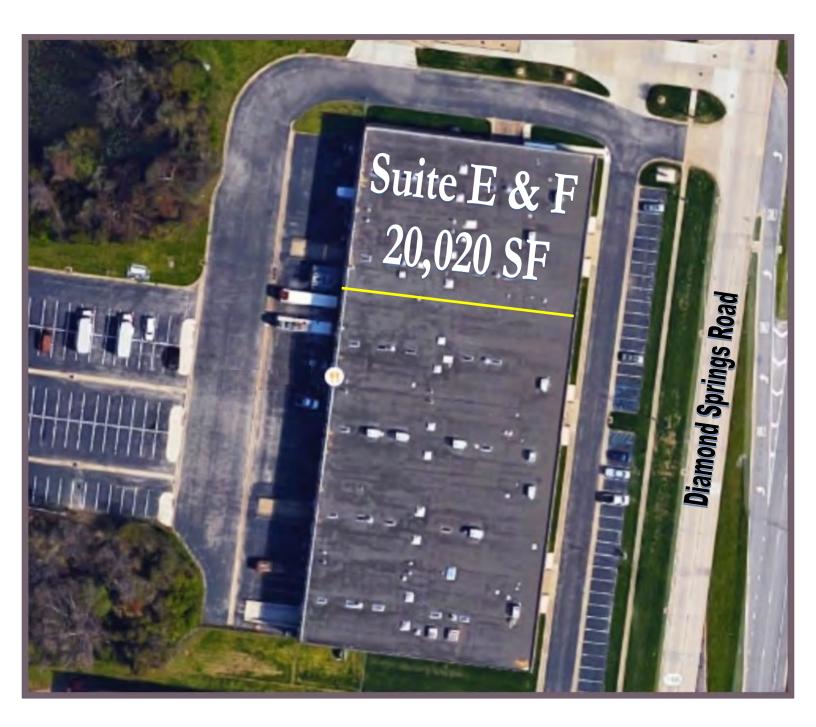

#### Office/Warehouse/Production/Distribution

- 20,020<sup>±</sup> SF office/warehouse suite, includes approximately 5,000 SF of office space
- Location: Airport Industrial Park vicinity, close proximity to Little Creek Amphibious Base, Interstate 64, and Norfolk International Airport.
- Ceiling Height: 24' ±
- Loading: Three dock-height doors with levelers, two side-step van height doors, one drive-in ramp door
- Construction: attractive block exterior, reinforced concrete floors, sprinkler system
- Natural gas heat in warehouse and heavy 3-phase electrical service
- Notable Neighbors: Mancon, WR Systems, NGK-Locke, Care-A-Lot Pet Supply, Norfolk Bonded Warehouse.
- Ideal location for defense contractors.

Site Plan

5520 Greenwich Road, Suite 207, Virginia Beach, VA 23462 | tel: (757) 490-3311 | fax: (757) 490-3121 www.JohnLeeAssociates.com