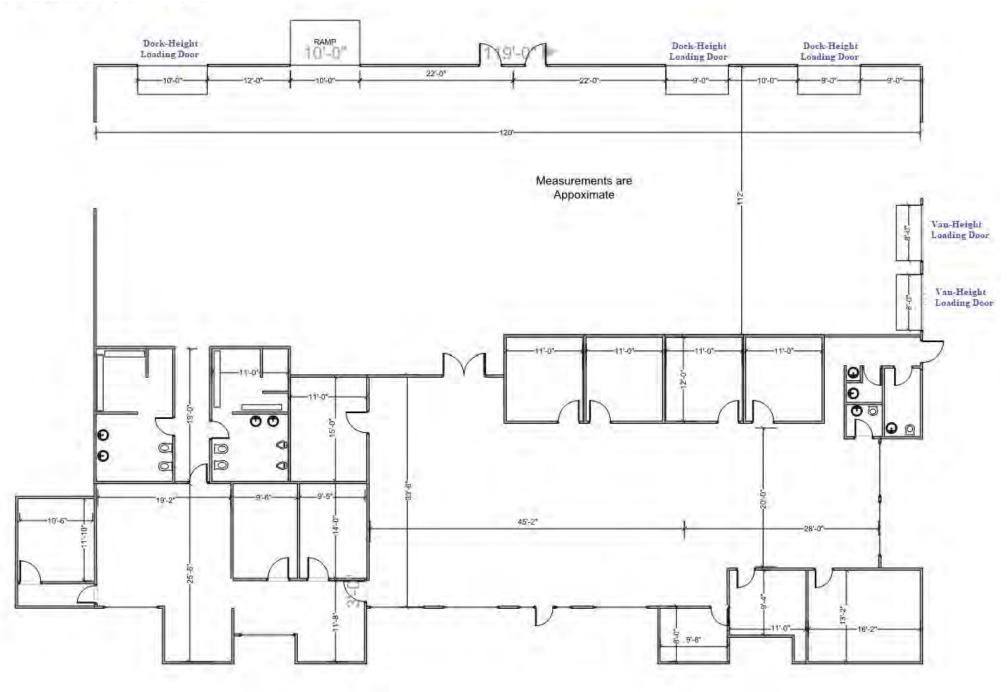

#### Office/Warehouse/Production/Distribution

- 20,020<sup>±</sup> SF office/warehouse suite, includes approximately 5,000 SF of office space
- Location: Airport Industrial Park vicinity, close proximity to Little Creek Amphibious Base, Interstate 64, and Norfolk International Airport.
- Ceiling Height: 24' ±
- Loading: Three dock-height doors with levelers, two side-step van height doors, one drive-in ramp door
- Construction: attractive block exterior, reinforced concrete floors, sprinkler system
- Natural gas heat in warehouse and heavy 3-phase electrical service
- Notable Neighbors: Mancon, WR Systems, NGK-Locke, Care-A-Lot Pet Supply, Norfolk Bonded Warehouse.
- Ideal location for defense contractors.

## 1619 Diamond Springs Road, Suites E & F

TILE

5520 Greenwich Road, Suite 207, Virginia Beach, VA 23462 | tel: (757) 490-3311 | fax: (757) 490-3121 www.JohnLeeAssociates.com

INDUSTRIAL & OFFICE REAL ESTATE

Suites E &F (only)

NOTE: Not too scale. See warehouse dimensions. Drawn to highlight office area.

Diamond Springs Road