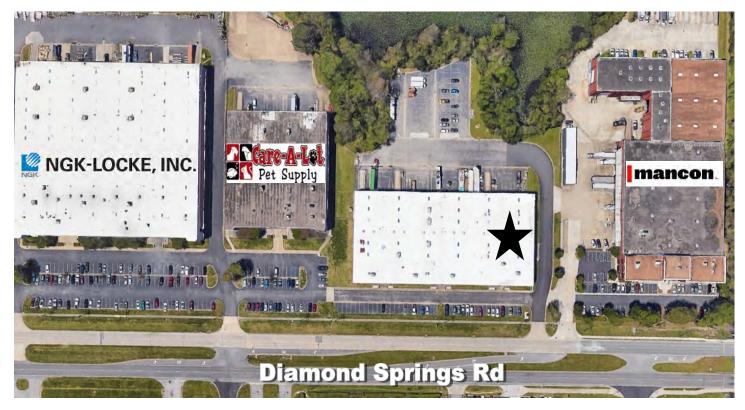

#### Office/Warehouse/Production/Distribution

- 20,020<sup>±</sup> SF office/warehouse suite, includes approximately 5,000 SF of office space
- Location: Airport Industrial Park vicinity, close proximity to Little Creek Amphibious Base, Interstate 64, and Norfolk International Airport.
- Ceiling Height: 24' ±
- Loading: Three dock-height doors with levelers, two side-step van height doors, one drive-in ramp door
- Construction: attractive block exterior, reinforced concrete floors, sprinkler system
- Natural gas heat in warehouse and heavy 3-phase electrical service
- Notable Neighbors: Mancon, WR Systems, NGK-Locke, Care-A-Lot Pet Supply, Norfolk Bonded Warehouse.
- Ideal location for defense contractors.

Site Plan

5520 Greenwich Road, Suite 207, Virginia Beach, VA 23462 | tel: (757) 490-3311 | fax: (757) 490-3121 www.JohnLeeAssociates.com